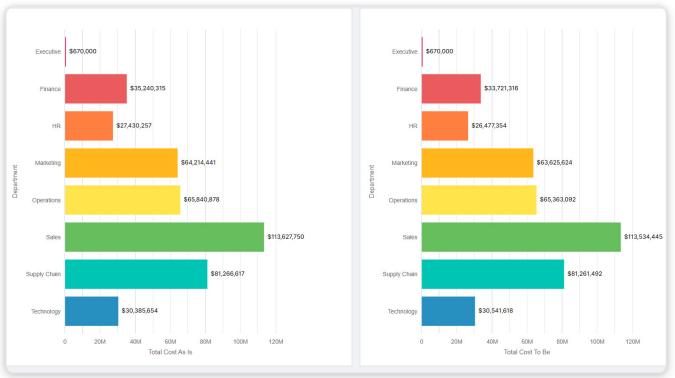

the right roles, and regularly monitor your progress against your initial targets.

# The Orgvue solution: Designing organizations with the right structure and the right talent

### 1. Model your future organization

Set up a solid data foundation and understand your business and cost structure, before starting to model scenarios. Once you know which areas need your attention, use Orgvue's drag–and–drop functionality to make changes to people, positions, and teams, and instantly see the financial impact of decisions on your business.

#### Answer questions such as:

- Which pockets of the business should we be focusing on?
- Where can I reduce 1-to-1 reporting lines?
- Can we reduce cost by outsourcing the design team?
- How can I restructure my supply chain team to improve productivity?



Comparing 'as is' cost with 'to be' cost by department

### 2. Allocate talent to the new structure

Now that you've signed off your future structure, it's time to fill positions with the right talent: use criteria such as skills, availability, and performance to build talent pools and confirm candidates once ready. You'll be able to see the financial impact of your decisions and ensure you're in line with your design principles.

#### Answer questions such as:

- Who should I consider for the supply chain director position?
- Which positions don't have anyone assigned to them?
- Is anyone confirmed for multiple positions at the same time?
- Which resources are under-allocated?

| Chief Counsel, Employment and Labor, 5,<br>Toronto<br>Selected - offer submitted |              |  |  |  |
|