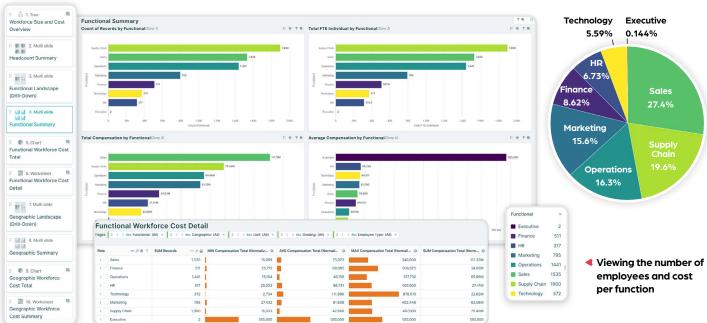

#### Workforce size and cost pack

The workforce structure summary pack can help you answer questions such as:

- ▶ What is our employee split, by function, employee type, location, grading, etc.
- ▶ Should we increase our spend on contractors, and reduce full-timers?
- ▶ Are we remunerating one part of the organization more than the other? And if yes, does that make sense?
- What's our location split? And how does the remuneration across locations differs?