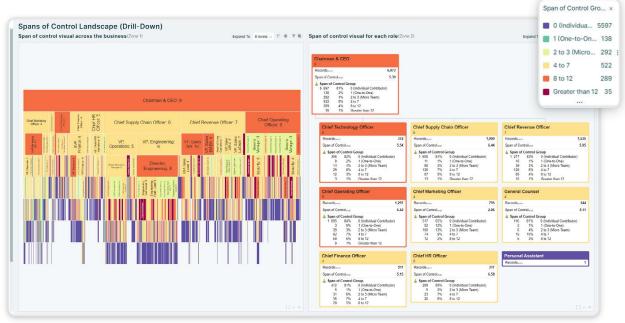

## Workforce structure summary pack

Organization Analysis orgvue.com

Drilling down into the spans of control landscape

#### The workforce structure summary pack can help you answer questions such as:

- How many layers do I have in my organization?
- Are my teams the size I want them to be?
- ▶ Where am I spending more and where could I be spending less?