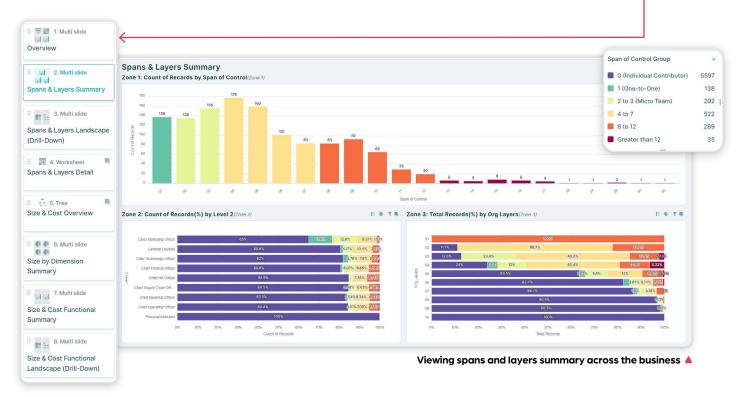

## Workforce structure summary pack

Organization Analysis orgvue.com

Drilling down into the spans of control landscape

#### The workforce structure summary pack can help you answer questions such as:

- How many layers do I have in my organization?
- Are my teams the size I want them to be?
- ▶ Where am I spending more and where could I be spending less?