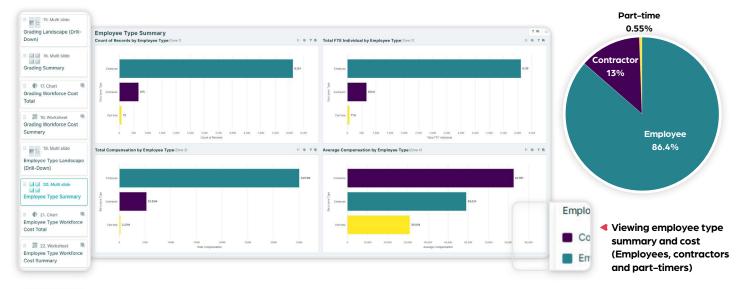

#### Workforce size and cost pack

The workforce structure summary pack can help you answer questions such as:

- ▶ What is our employee split, by function, employee type, location, grading, etc.
- ▶ Should we increase our spend on contractors, and reduce full-timers?
- ▶ Are we remunerating one part of the organization more than the other? And if yes, does that make sense?
- What's our location split? And how does the remuneration across locations differs?