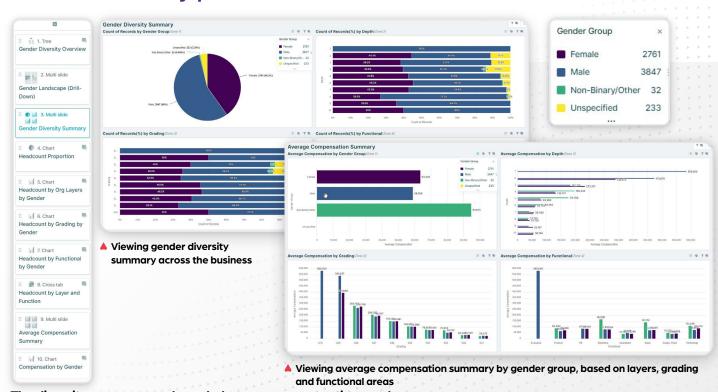

## Gender diversity pack

#### The diversity summary pack can help you answer questions such as:

- ▶ What's the gender split by grade? Do I have an imbalance in the top layers?
- ▶ Is there a major gender imbalance in one of my departments?
- ▶ What does the gender split look like overall in my organization?
- ▶ Is our compensation strategy fair across different areas of the business?