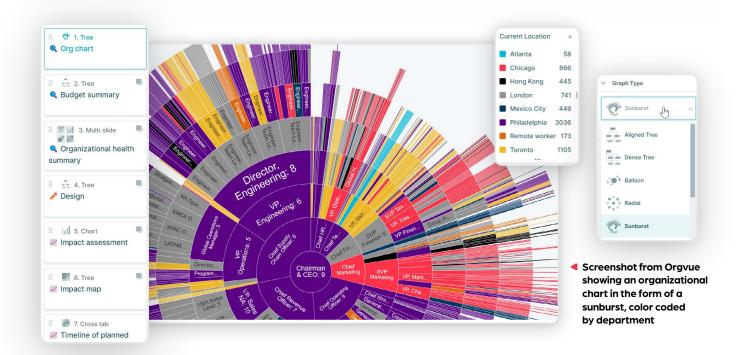

## How it works

### Deep dive into different areas of your business

Pick from a number of pre-built packs (sets of slides) that you can refer to throughout your journey. They'll enable you to explore specific areas of your business, as a whole and at a granular level.

On each visual, hover over the charts, look closer at numbers, zoom in and out and explore the data to answer your most pressing questions.