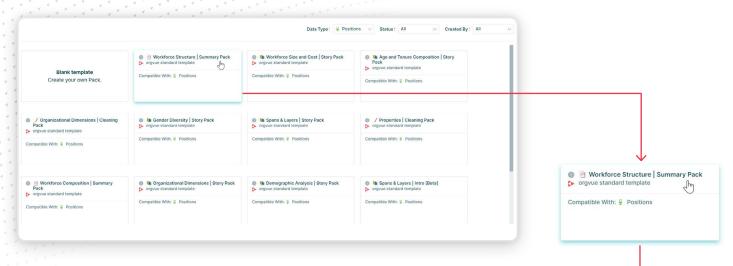

### Deep dive into different areas of your business

Pick from a number of pre-built packs (sets of slides) that you can refer to throughout your journey. They'll enable you to explore specific areas of your business, as a whole and at a granular level.

## Workforce structure summary pack

Organization Analysis orgvue.com

Drilling down into the spans of control landscape

#### The workforce structure summary pack can help you answer questions such as:

- How many layers do I have in my organization?
- Are my teams the size I want them to be?
- ▶ Where am I spending more and where could I be spending less?